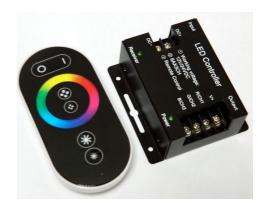

## SOLAROX<sup>®</sup> RGB Master TOUCH

#### **Short description**

Der Solarox RGB Master TOUCH is an easy to use RGB LED Controller. It is suitable to control RGB LEDs with common anode. Colors are adjustable by color wheel ring at remote controller where brightness is adjustable, too. In addition the controller provides 10 different lighting programs with various speeds.

#### Modes:

- Color adjust by color wheel ring
- Adjust brightness, lighting program, speed by sensor keys of remote controller
- ON/OFF keys
- Memory function restores settings after power off
- Power saving mode of remote controller for longer battery life time (see text)