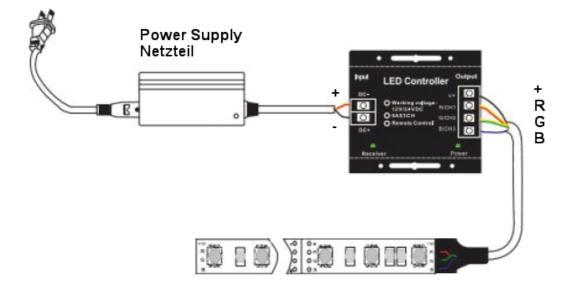

lighting program: decrease speed |
| Indicator lamp      | Blinks while using. If blinks without using, battery is empty                  |

# Lighting programs

| No. | Program       | No. | Program                |
|-----|---------------|-----|------------------------|
| 1   | Static Red    | 10  | 3 Color fade           |
| 2   | Static Green  | 11  | 3 Color flow           |
| 3   | Static Blue   | 12  | 7 Color fade           |
| 4   | Static Yellow | 13  | 7 Color flow           |
| 5   | Static Purple | 14  | 3 Color flash          |
| 6   | Static Cyan   | 15  | 7 Color flash          |
| 7   | Static White  | 16  | 3 Color blasting flash |
| 8   | 3 Color jump  | 17  | 7 Color blasting flash |
| 9   | 7 Color jump  | 18  | Automatic mode         |

### **Electrical connection**



## **Technical specifications**

| Parameter             | Symbol           | Value        | Unit   |
|-----------------------|------------------|--------------|--------|
| Operating Voltage     | U <sub>B</sub>   | 12 24        | V (DC) |
| Output current        | I <sub>A</sub>   | 2x 6         | А      |
| Operating temperature | T <sub>OPR</sub> | -20 ~ +60    | °C     |
| Storage temperature   | T <sub>stg</sub> | -40 ~ +70    | °C     |
| Idle current          | l <sub>di</sub>  | 15           | mA     |
| Dimension             | LxWxH            | 83 x 82 x 33 | mm     |