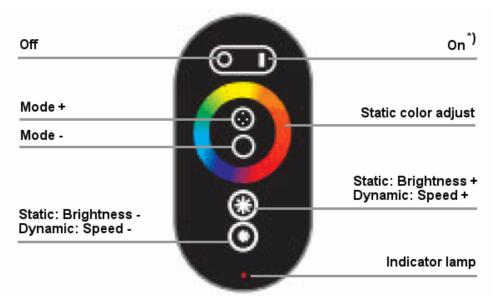

# Keys

\*) Remote controller is going to sleep mode after 30sec no use and doesn't respond to any sensor touch buttons. Reactivation by pressing the ON button one time at least.

| Sensor touch button | Function                                                                       |
|---------------------|--------------------------------------------------------------------------------|
|                     | OFF / ON (Wake up)                                                             |
|                     | Change lighting programs                                                       |
| 0                   | Adjust color                                                                   |
| *                   | With fixed color: increase brightness<br>With lighting program: increase speed |
| *                   | With fixed color: decrease brightness<br>With lighting program: decrease speed |
| Indicator lamp      | Blinks while using. If blinks without using, battery is empty                  |